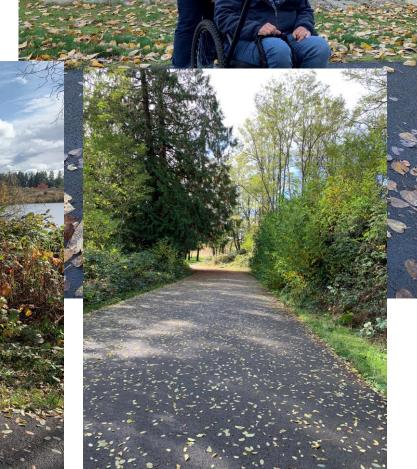

## Fort Steilacoom. Lakewood

This was essentially a paved trail, but there were optional sections of the trail that were on grass paths many junctions – these only could have been done with the All-terrain chair October 19, 2019